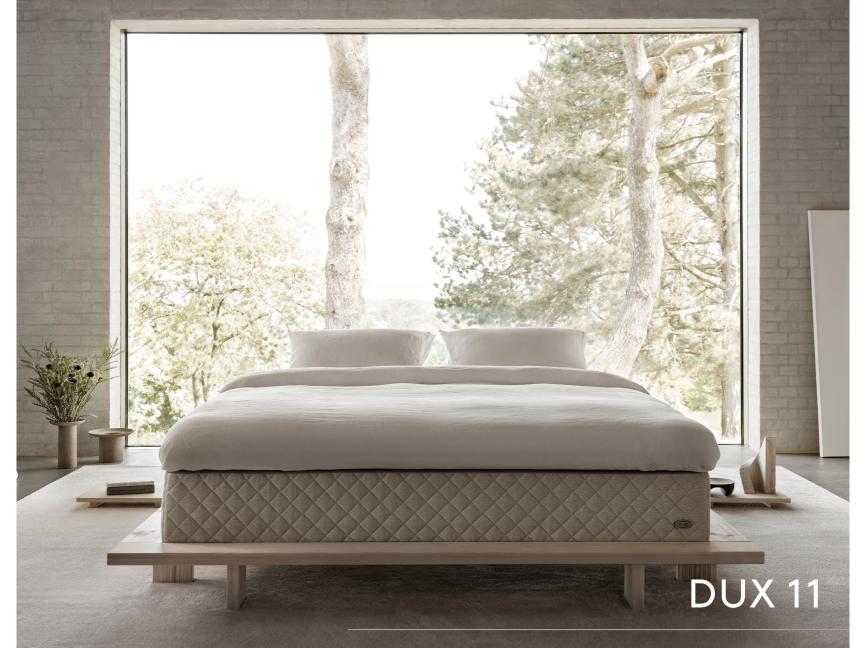

# **DUX 10** The DUX 10 dynamic two layer spring construction is the perfect introduction to legendary DUX comfort and support. The DUX 10 is based on the original DUX bed design.

The DUX 11 is a frameless mattress, featuring dynamic two-layer spring construction and the legendary DUX comfort and support. The design is still based on the original DUX bed design.