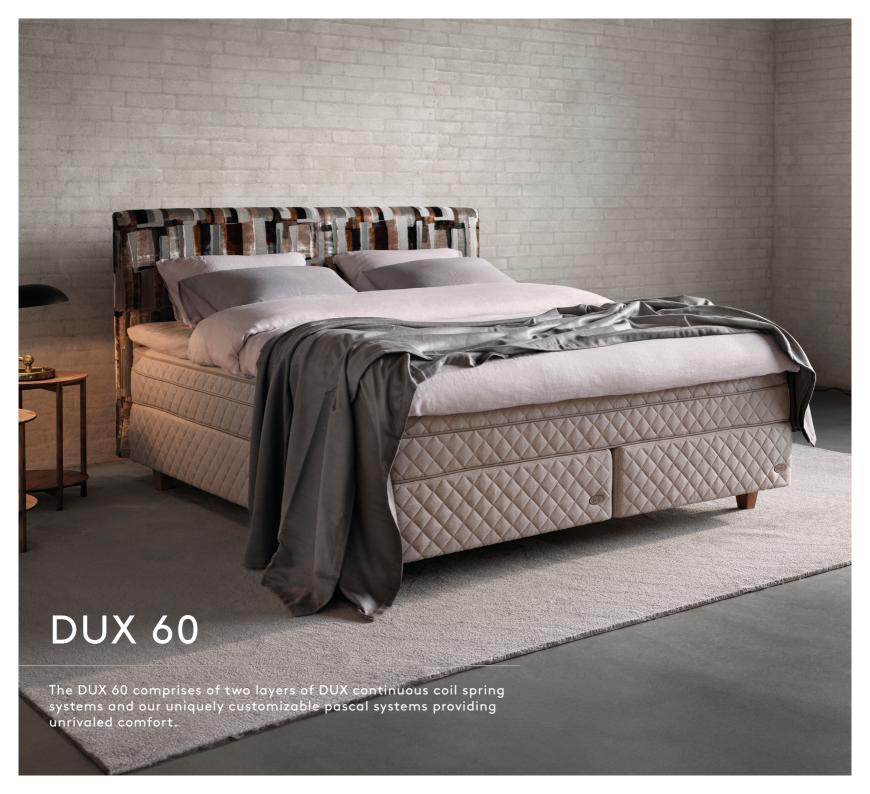

mization of the bed to an individuals' weight, height, shoulder width, hip density, and musculature. It has been enhanced by the addition of a 100% cotton casing that ensures the cassettes remain in the desired place.



## OUR SLEEP COLLECTION

# **DUX 10** The DUX 10 dynamic two layer spring construction is the perfect introduction to legendary DUX comfort and support. The DUX 10 is based on the original DUX bed design.



The DUX 11 is a frameless mattress, featuring dynamic two-layer spring construction and the legendary DUX comfort and support. The design is still based on the original DUX bed design.





**DUX 31** 

The DUX 31 is a customizable frameless mattress featuring the DUX continuous coil spring system, with thousands of interconnected coils, and our unique Pascal system.







REFRESH, RENEW, RESTORE.



#### SUSTAINABLE COMFORT



WWW.DUXIANA.COM