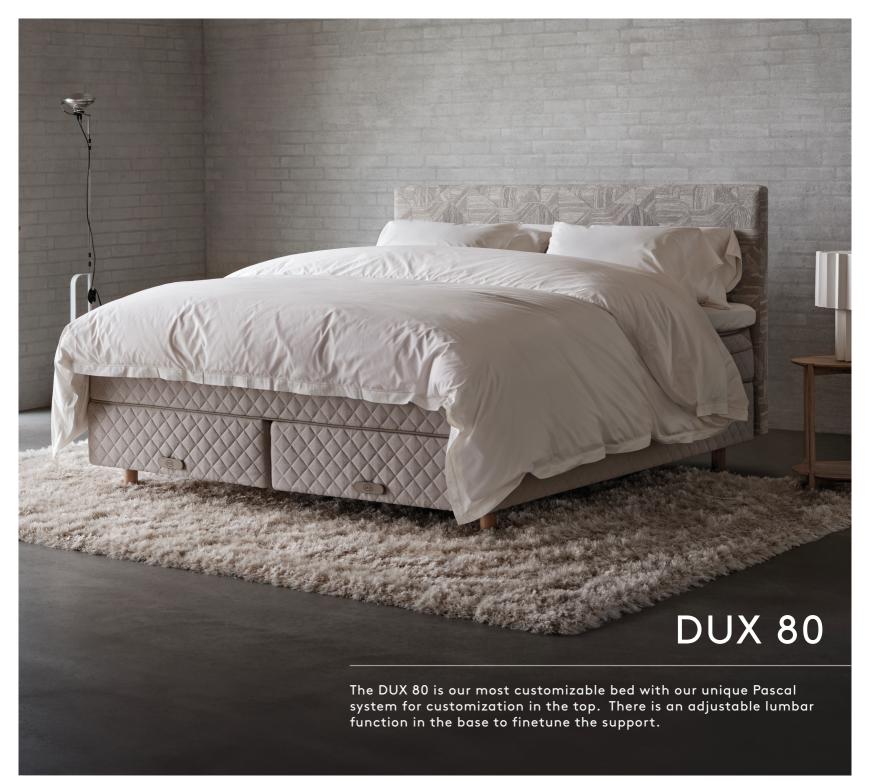

zation of the bed to an individuals' weight, height, shoulder width, hip density, and musculature. It has been enhanced by the addition of a 100% cotton casing that ensures the cassettes remain in the desired place.



## OUR SLEEP COLLECTION

# **DUX 10** The DUX 10 dynamic two layer spring construction is the perfect introduction to legendary DUX comfort and support. The DUX 10 is based on the original DUX bed design.



The DUX 11 is a frameless mattress, featuring dynamic two-layer spring construction and the legendary DUX comfort and support. The design is still based on the original DUX bed design.





**DUX 31** 

The DUX 31 is a customizable frameless mattress featuring the DUX continuous coil spring system, with thousands of interconnected coils, and our unique Pascal system.







REFRESH, RENEW, RESTORE.



#### SUSTAINABLE COMFORT



WWW.DUXIANA.COM