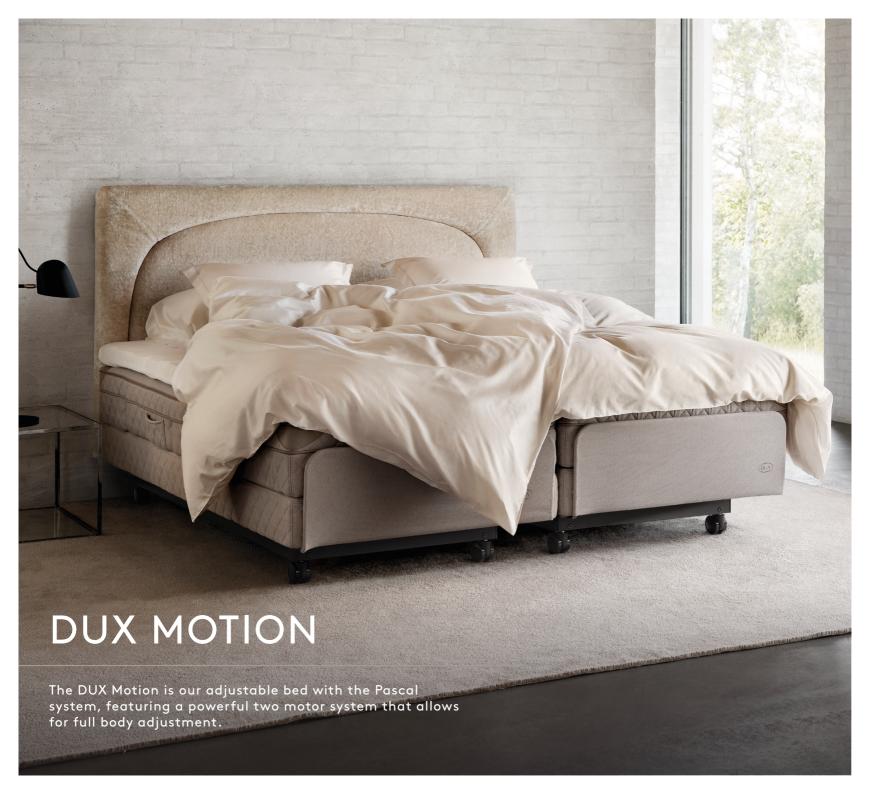

tion of the bed to an individuals' weight, height, shoulder width, hip density, and musculature. It has been enhanced by the addition of a 100% cotton casing that ensures the cassettes remain in the desired place.



## OUR SLEEP COLLECTION

# **DUX 10** The DUX 10 dynamic two layer spring construction is the perfect introduction to legendary DUX comfort and support. The DUX 10 is based on the original DUX bed design.



The DUX 11 is a frameless mattress, featuring dynamic two-layer spring construction and the legendary DUX comfort and support. The design is still based on the original DUX bed design.





**DUX 31** 

The DUX 31 is a customizable frameless mattress featuring the DUX continuous coil spring system, with thousands of interconnected coils, and our unique Pascal system.







REFRESH, RENEW, RESTORE.



#### SUSTAINABLE COMFORT



WWW.DUXIANA.COM