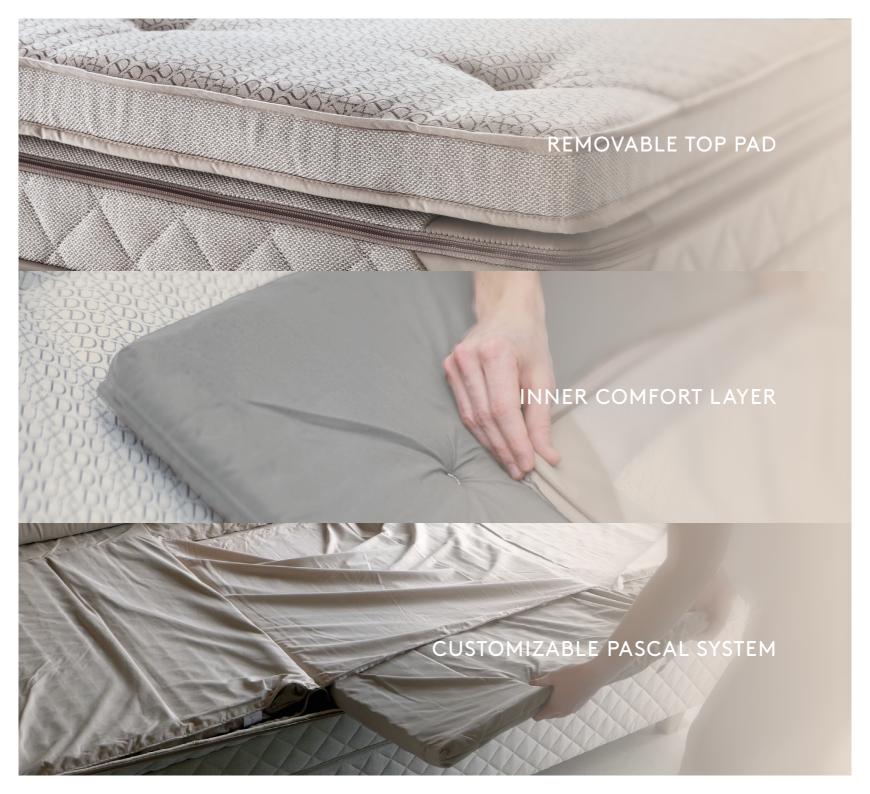

#### REMOVABLE TOP PAD

Our top pad while remaining unfastened to the bed for greater flexibility and comfort, has been upgraded with a premium finished 100% cotton ticking. The natural latex core has been wrapped with premium wool for added comfort and temperature control.

#### INNER COMFORT LAYER

The newly upgraded products continue to offer the unique ability to unzip the mattress to adjust and maintain the support and comfort within. This has now been enhanced with the inclusion of another upgraded component referred to as the Inner Comfort Layer. This natural latex core is wrapped in natural wool and finished in a premium 100% cotton outer fabric with a tufted finish.

#### CUSTOMIZABLE PASCAL SYSTEM

Our unrivaled support system continues to allow customization of the bed to an individuals' weight, height, shoulder width, hip density, and musculature. It has been enhanced by the addition of a 100% cotton casing that ensures the cassettes remain in the desired place.