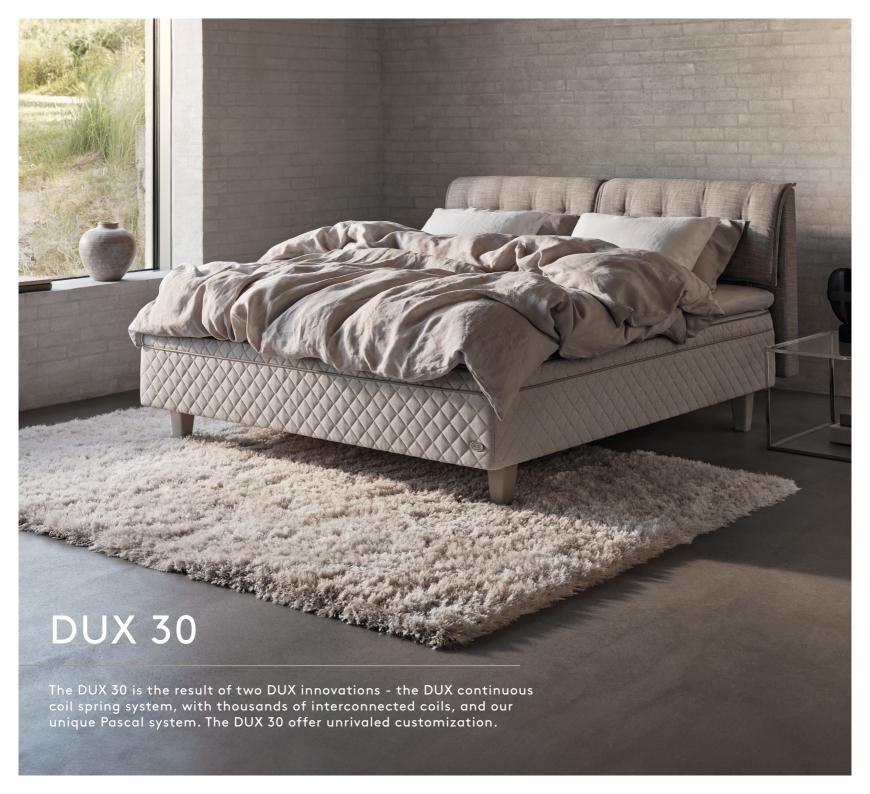

**DUX 31** 

The DUX 31 is a customizable frameless mattress featuring the DUX continuous coil spring system, with thousands of interconnected coils, and our unique Pascal system.

REFRESH, RENEW, RESTORE.