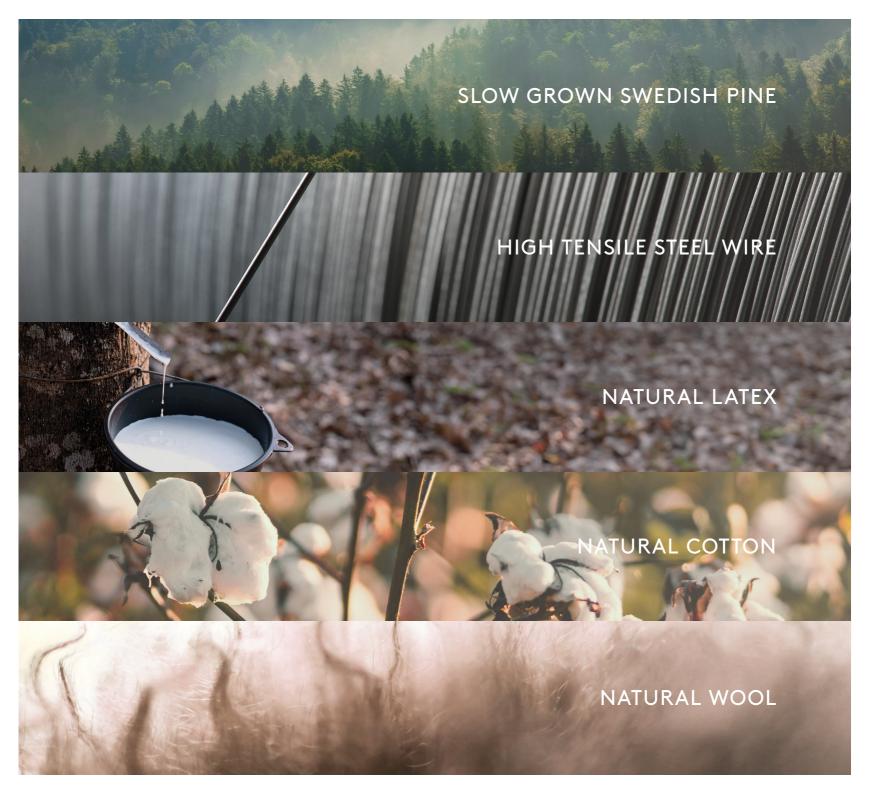

# THE MATERIALS

Our handcrafted approach and premium materials have always been the essence and core of our products. The slow grown pine from the deep Swedish forests and the finest produced steel wire are central to achieving our esteemed DUX comfort.

Our new collection takes our commitment to quality even further. We have eliminated all nonessential man-made materials and enhanced the high-quality cotton and natural latex that provide the familiar DUX comfort. Additionally, we have incorporated premium wool throughout the products to ensure the use of the most natural materials possible.